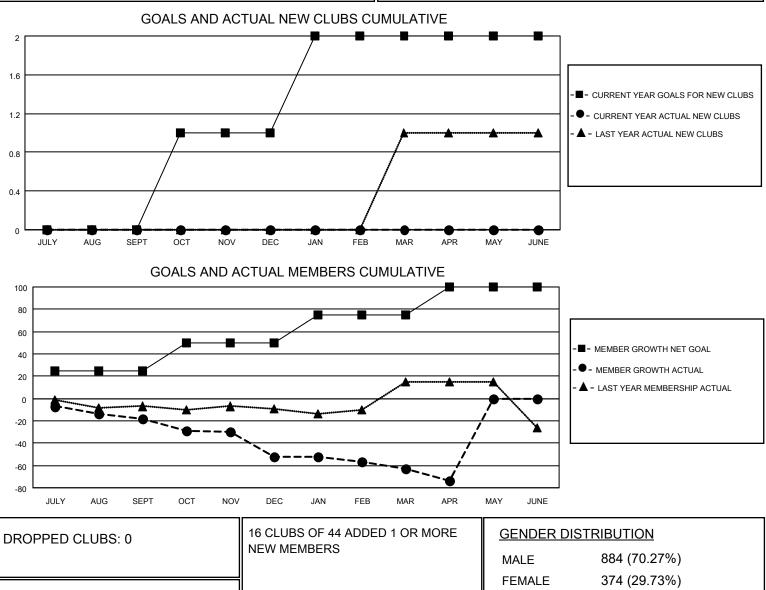

## LOCATION IOWA

**District 9 EC** 

Results as of: 4/30/2021

|               | Club          | s           |               | Members               |                        |                         |                                                    |  |  |
|---------------|---------------|-------------|---------------|-----------------------|------------------------|-------------------------|----------------------------------------------------|--|--|
|               | RESULTS FOR   | R 2020-2021 |               | RESULTS FOR 2020-2021 |                        |                         |                                                    |  |  |
| QUARTER       | NEW CLUB GOAL | NEW CLUBS   | DROPPED CLUBS | QUARTER MEM           | BER GROWTH NET<br>GOAL | MEMBER GROWTH<br>ACTUAL | DROPPED<br>MEMBERS ACTUAL<br>(including transfers) |  |  |
| JULY/AUG/SEPT | 0             | 0           | 0             | JULY/AUG/SEPT         | 25                     | 17                      | 31                                                 |  |  |
| OCT/NOV/DEC   | 1             | 0           | 0             | OCT/NOV/DEC           | 25                     | 7                       | 38                                                 |  |  |
| JAN/FEB/MAR   | 1             | 0           | 0             | JAN/FEB/MAR           | 25                     | 8                       | 18                                                 |  |  |
| APR/MAY/JUNE  | 0             | 0           | 0             | APR/MAY/JUNE          | 25                     | 11                      | 21                                                 |  |  |

| DROPPED MEMBERS |     |                           | FEMALE                    | 374 (29.73%) |     |
|-----------------|-----|---------------------------|---------------------------|--------------|-----|
| DECEASED        | 16  | CLICK HERE FOR CUMULATIVE | TOTAL FAMILY UNIT MEMBERS |              | 318 |
| CLUB CANCELLED  | 0   | MEMBERSHIP DATA           |                           |              | 404 |
| OTHER           | 92  |                           | FAMILY MEMBER             | 161          |     |
| TOTAL           | 108 |                           | 2020                      |              |     |